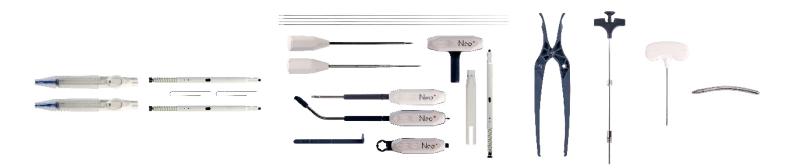

# Neo Pedicle screw instrument kit

#### **Flexibility**

Single Use & Sterile For MIS and OPEN technique

#### Intuitivity

5 Instruments only Quick Reference Guide

#### Quality

Swiss Quality Instruments Full Traceability

- 1. 4 K-Wires
- 2. Awl for Open Surgery
- 3. Steffee for Open Surgery
- 4. Pedicle Probe
- 5. T-Handle
- 6. Rod Measurer
- **7.** Rod Holder
- 8. Screw Driver
- 9. Counter-Torque Handle
- 10. Option: Screw Extender Remover & Removable Screw Extender