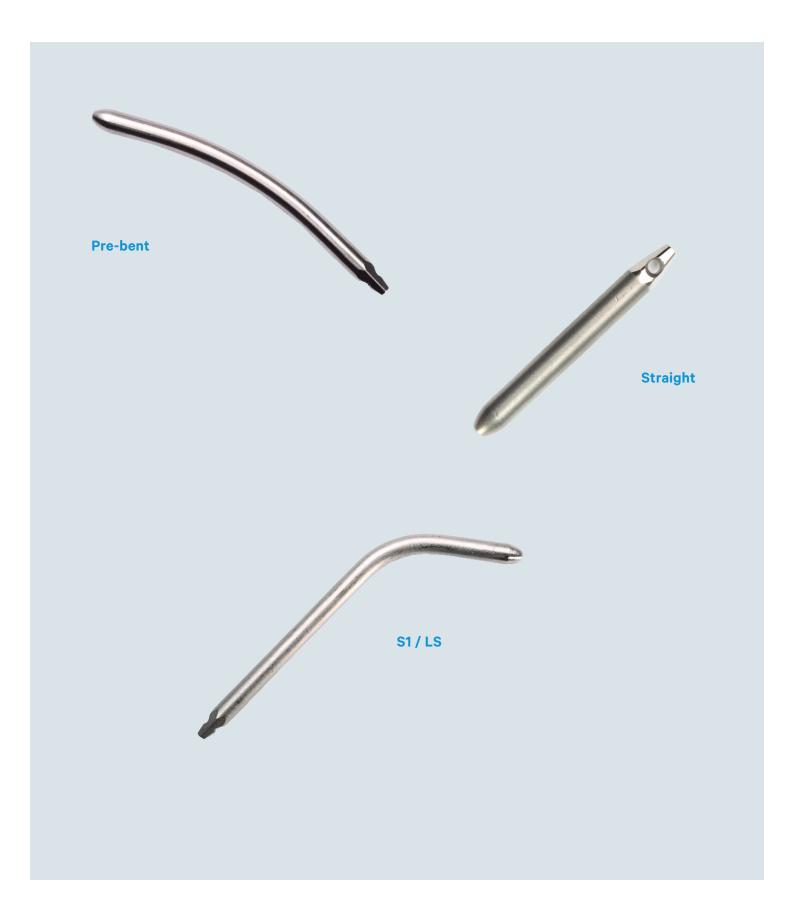

## **PRODUCTS**

The unmatched versatility of the Neo Pedicle Screw System™ facilitates any option of reduction, compression, distraction and screw augmentation, for degenerative, tumor or trauma pathologies.