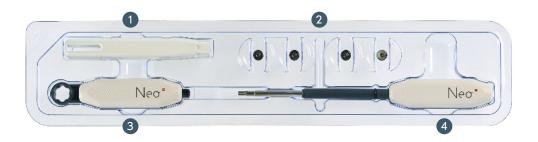

# Neo Pedicle screw instrument kit

#### **Flexibility**

Single Use & Sterile For MIS and OPEN technique

#### Intuitivity

5 Instruments only Quick Reference Guide

#### Quality

Swiss Quality Instruments Full Traceability

- 1. 4 K-Wires
- 2. Awl for Open Surgery
- 3. Steffee for Open Surgery
- 4. Pedicle Probe
- 5. T-Handle
- 6. Rod Measurer
- **7.** Rod Holder
- 8. Screw Driver
- 9. Counter-Torque Handle
- 10. Option: Screw Extender Remover & Removable Screw Extender