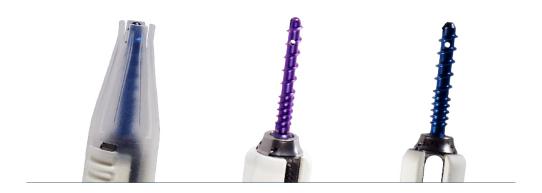

## PEDICLE SCREW KIT

#### **Flexibility**

16 Options per Screw Intra-operative choice of Option

#### Intuitivity

14 References Premounted Implants

#### Quality

Sterile Swiss Implants Full Tracability

- 1. Sterile Pre-Mounted Screws
- 2. Radio transparent Screw Extender
- 3. 2 Sterile premounted Setscrews
- 4. Built-in Torque LImiter
- 5. Built-in Built-in Hardware Removal
- 6. Cannulated Fenestrated Screw
- 7. Continuous Thread in Screw Extender
- 8. Pre-mounted Sleeve
- 9. Pre-mounted 2 Clips for Mono-axial: Locking of Screws
- 10. Visual Marks to identify Key Surgical Steps