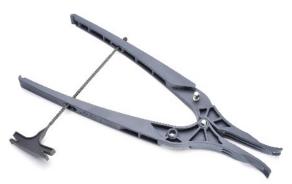

#### **Removal Kit for Revisions**

- 1. Replacable Screw Extender
- 2. 4 Screw Removers
- 3. Counter Torque Handle
- 4. Solid Screw Driver

**Compressor / Distractor Kit** 

**K-wire Kit**Packed in a box of 5 set with 2 pieces per set