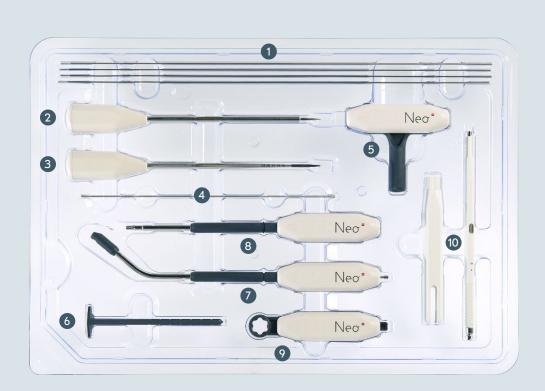

# Neo Pedicle screw instrument kit

#### **Flexibility**

Single Use & Sterile For MIS and OPEN technique

#### Intuitivity

5 Instruments only Quick Reference Guide

#### Quality

Swiss Quality Instruments Full Traceability

- 1. 4 K-Wires
- 2. Awl for Open Surgery
- 3. Steffee for Open Surgery
- 4. Pedicle Probe
- 5. T-Handle
- 6. Rod Measurer
- **7.** Rod Holder
- 8. Screw Driver
- 9. Counter-Torque Handle
- 10. Option: Screw Extender Remover & Removable Screw Extender