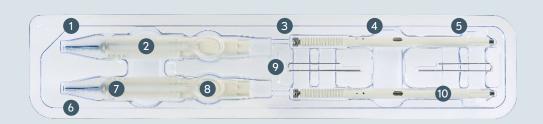

## PEDICLE SCREW KIT

#### **Flexibility**

16 Options per Screw Intra-operative choice of Option

#### Intuitivity

14 References Premounted Implants

#### Quality

Sterile Swiss Implants Full Tracability

- 1. Sterile Pre-Mounted Screws
- 2. Radio transparent Screw Extender
- 3. 2 Sterile premounted Setscrews
- 4. Built-in Torque LImiter
- 5. Built-in Built-in Hardware Removal
- 6. Cannulated Fenestrated Screw
- 7. Continuous Thread in Screw Extender
- 8. Pre-mounted Sleeve
- 9. Pre-mounted 2 Clips for Mono-axial: Locking of Screws
- 10. Visual Marks to identify Key Surgical Steps