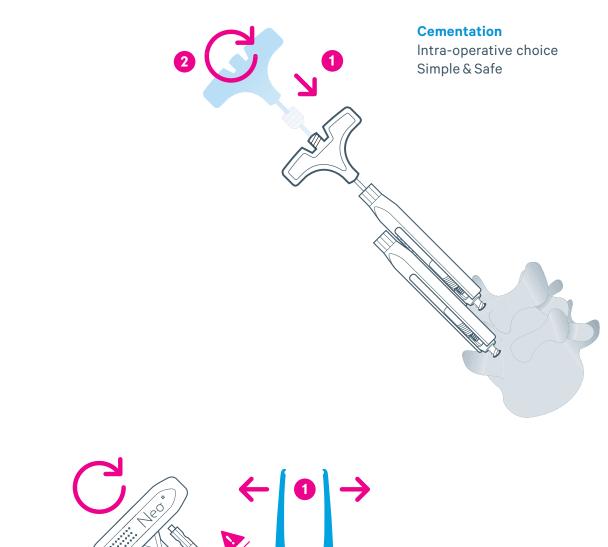

icle Probe
- 5. T-Handle
- 6. Rod Measurer
- **7.** Rod Holder
- 8. Screw Driver
- 9. Counter-Torque Handle
- 10. Option: Screw Extender Remover & Removable Screw Extender

## PEDICLE SCREW KIT

#### **Flexibility**

16 Options per Screw Intra-operative choice of Option

#### Intuitivity

14 References Premounted Implants

#### Quality

Sterile Swiss Implants Full Tracability



- 1. Sterile Pre-Mounted Screws
- 2. Radio transparent Screw Extender
- 3. 2 Sterile premounted Setscrews
- 4. Built-in Torque LImiter
- 5. Built-in Built-in Hardware Removal
- 6. Cannulated Fenestrated Screw
- 7. Continuous Thread in Screw Extender
- 8. Pre-mounted Sleeve
- 9. Pre-mounted 2 Clips for Mono-axial: Locking of Screws
- 10. Visual Marks to identify Key Surgical Steps

The rod kit contains two rods.







## **OPTIONS**



#### **Removal Kit for Revisions**

- 1. Replacable Screw Extender
- 2. 4 Screw Removers
- 3. Counter Torque Handle
- 4. Solid Screw Driver



**Compressor / Distractor Kit** 









**K-wire Kit**Packed in a box of 5 set with 2 pieces per set

## CATALOGUE NUMBERS

| Pedicle screw kit 2 x (05.0 x 35 mm)