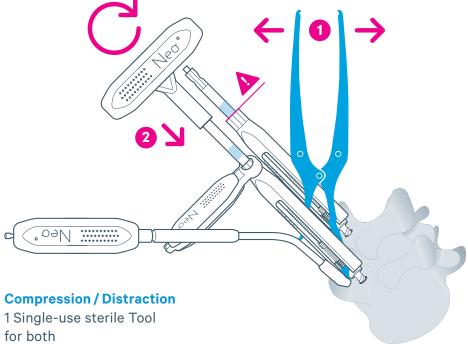

## **PRODUCTS**

The unmatched versatility of the Neo Pedicle Screw System™ facilitates any option of reduction, compression, distraction and screw augmentation, for degenerative, tumor or trauma pathologies.

#### **Removal Kit for Revisions**

- 1. Replacable Screw Extender
- 2. 4 Screw Removers
- 3. Counter Torque Handle
- 4. Solid Screw Driver

**Compressor / Distractor Kit** 

**K-wire Kit**Packed in a box of 5 set with 2 pieces per set