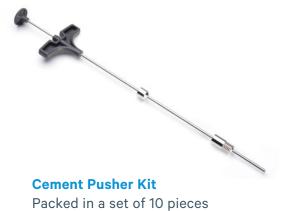

#### **Removal Kit for Revisions**

- 1. Replacable Screw Extender
- 2. 4 Screw Removers
- 3. Counter Torque Handle
- 4. Solid Screw Driver

**Compressor / Distractor Kit** 

**K-wire Kit**Packed in a box of 5 set with 2 pieces per set