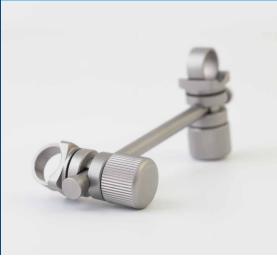

- Triangular structure holding up vertebrae integration and derotation accomplished simultaneously
- Flexible selection of the placement timing before, during, and after derotation
- Compatible with multiple types of pedicle screws
- Easy to install and remove

**∢**Features
&
Benefits

- Facilitates exertion of force and diversion of stress to effectively avoid rupture of pedicles
- Accommodates surgeons' different operation habits
- Provides options to suit different patient profiles
- Offers fast and effective 3D derotation