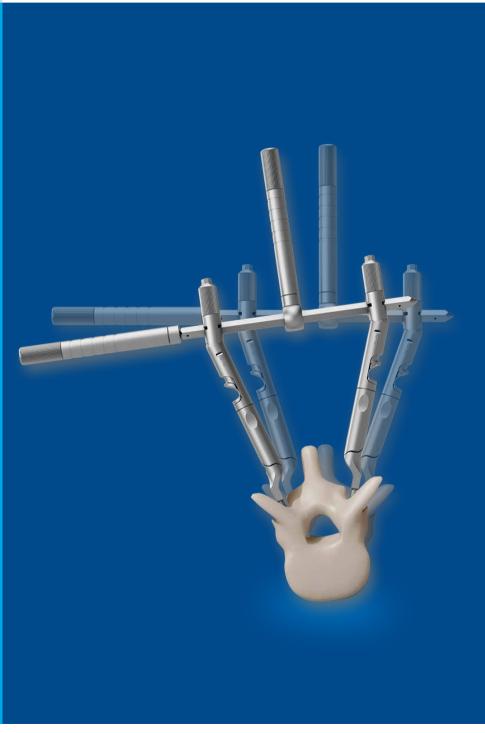

## Spinal Deformity System with 3D Derotation

- Specifically for derotation in correcting deformity
- Reliable corrective performance and controllable corrective operation
- · Innovative and clinically verified technique

- Triangular structure holding up vertebrae integration and derotation accomplished simultaneously
- Flexible selection of the placement timing before, during, and after derotation
- Compatible with multiple types of pedicle screws
- Easy to install and remove

**∢**Features
&
Benefits

- Facilitates exertion of force and diversion of stress to effectively avoid rupture of pedicles
- Accommodates surgeons' different operation habits
- Provides options to suit different patient profiles
- Offers fast and effective 3D derotation