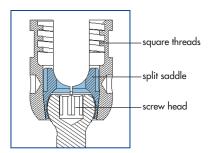

## **Split Saddle Design**

**Friction Fit Head** 

# TAKE A CLOSER LOOK...

**Unique Split Saddle Design** envelops the screw head to enhance locking

**Square Threaded Locking Cap** reduces risk of cross threading and head splay

Proximal Tapered Thread Design increases bone/screw interface, enhancing pull-out strength