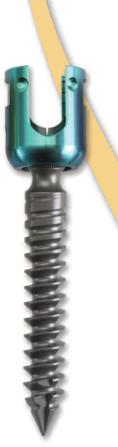

## **Split Saddle Design**

**Friction Fit Head** 

## **Innovative Design**

The SureLOK™ Pedicle Screw System, available in standard and cannulated configurations, is a top-loading, low profile, posterior spinal fixation system designed to provide stabilization as an adjunct to fusion. SureLOK is a comprehensive system which consists of pedicle screws, rods, cross-links and locking caps. The unique split saddle design enhances locking while the proximal tapered thread form delivers proven pull-out strength. All of the components are available in a variety of sizes to more closely match the patient's anatomy.

Proximal Tapered Thread

# TAKE A CLOSER LOOK...

**Unique Split Saddle Design** envelops the screw head to enhance locking

**Square Threaded Locking Cap** reduces risk of cross threading and head splay

Proximal Tapered Thread Design increases bone/screw interface, enhancing pull-out strength

**30° Screw Angulation** provides intraoperative flexibility

**Friction Fit Head** facilitates rod placement and improves mechanical stability

MIS Cannulated Screw Implants and Instruments provide for MIS approaches with intuitive instruments using the SureLOK™ implant design features