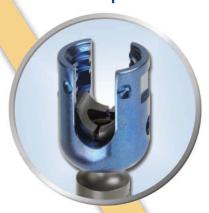

## **Split Saddle Design**

**Friction Fit Head** 

# TAKE A CLOSER LOOK...

**Unique Split Saddle Design** envelops the screw head to enhance locking

**Square Threaded Locking Cap** reduces risk of cross threading and head splay

Proximal Tapered Thread Design increases bone/screw interface, enhancing pull-out strength