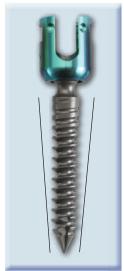

# TAKE A CLOSER LOOK...

**Unique Split Saddle Design** envelops the screw head to enhance locking

**Square Threaded Locking Cap** reduces risk of cross threading and head splay

Proximal Tapered Thread Design increases bone/screw interface, enhancing pull-out strength

**30° Screw Angulation** provides intraoperative flexibility

**Friction Fit Head** facilitates rod placement and improves mechanical stability

MIS Cannulated Screw Implants and Instruments provide for MIS approaches with intuitive instruments using the SureLOK™ implant design features