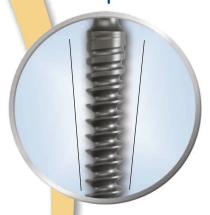

Proximal Tapered Thread

# TAKE A CLOSER LOOK...

**Unique Split Saddle Design** envelops the screw head to enhance locking

**Square Threaded Locking Cap** reduces risk of cross threading and head splay

Proximal Tapered Thread Design increases bone/screw interface, enhancing pull-out strength