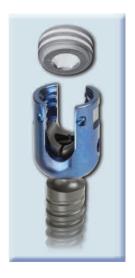

## **Split Saddle Design**

**Friction Fit Head** 

# TAKE A CLOSER LOOK...

**Unique Split Saddle Design** envelops the screw head to enhance locking

**Square Threaded Locking Cap** reduces risk of cross threading and head splay

Proximal Tapered Thread Design increases bone/screw interface, enhancing pull-out strength

**30° Screw Angulation** provides intraoperative flexibility

**Friction Fit Head** facilitates rod placement and improves mechanical stability

MIS Cannulated Screw Implants and Instruments provide for MIS approaches with intuitive instruments using the SureLOK™ implant design features