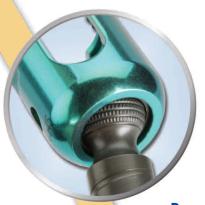

## **Split Saddle Design**

**Friction Fit Head** 

**30° Screw Angulation** provides intraoperative flexibility

**Friction Fit Head** facilitates rod placement and improves mechanical stability

MIS Cannulated Screw Implants and Instruments provide for MIS approaches with intuitive instruments using the SureLOK™ implant design features