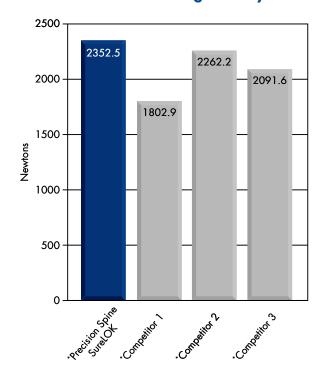

imal tapered thread form delivers proven pull-out strength. All of the components are available in a variety of sizes to more closely match the patient's anatomy.



Proximal Tapered Thread





# TAKE A CLOSER LOOK...



**Unique Split Saddle Design** envelops the screw head to enhance locking

**Square Threaded Locking Cap** reduces risk of cross threading and head splay





Proximal Tapered Thread Design increases bone/screw interface, enhancing pull-out strength

**30° Screw Angulation** provides intraoperative flexibility



**Friction Fit Head** facilitates rod placement and improves mechanical stability

MIS Cannulated Screw Implants and Instruments provide for MIS approaches with intuitive instruments using the SureLOK™ implant design features

### **Pull-Out Strength Analysis**



#### SURELOK IMPLANT SIZING

**Screw Diameters** – 4.5, 5.5, 6.5, 7.5 and 8.5mm

Screw Lengths – 25-55mm (5mm increments)
\* Reduction and Iliac screws available

Rod Diameter - 5.5mm

Straight Rod Lengths - 40-120mm (20mm increments) 200, 250 and 400mm

Curved Rod Lengths – 35-80mm (5mm increments) 90, 100, 110 and 120mm

**Cross-Link Lengths** – 35mm (35 - 37.5mm) 38mm (37.5 - 40mm), 42mm (40 - 45mm), 50mm (45 - 55mm) and 60mm (55 - 75mm)

€0086

Precision Spine, Inc.

2050 Executive Drive, Pearl, MS 39208 Customer Service: 1-888.241.4773 • Fax: 601.420.5501 www.precisionspineinc.com



Please refer to package insert (LBL-PI-004) for complete system description, indications and warnings. Caution: Federal (USA) law restricts these devices to sale by or on the order of a physician. Preci