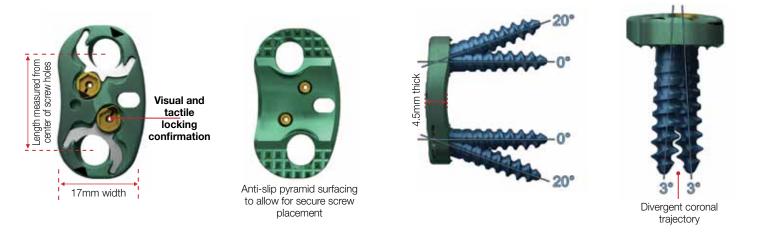

#### **4-Screw Plate**

Anti-slip pyramid surfacing to allow for secure screw placement

### Screws

Self-tapping screws available in two diameters 5.0mm – Blue 5.5mm – Green

\*4.4M screws sold worldwide

| Lateral Plate Sizes |    |    |    |    |    |    |    |  |  |
|---------------------|----|----|----|----|----|----|----|--|--|
| Length (mm)         |    |    |    |    |    |    |    |  |  |
| 2-Screw Plates      | 16 | 18 | 20 | 22 | 24 | 26 | 28 |  |  |
| 4-Screw Plates      | -  | 18 | 20 | 22 | 24 | 26 | 28 |  |  |

| 5.0/5.5mm Screw Sizes |             |    |    |    |    |  |  |  |
|-----------------------|-------------|----|----|----|----|--|--|--|
|                       | Length (mm) |    |    |    |    |  |  |  |
| 0                     | 56          | 52 | 48 | 44 | 40 |  |  |  |
| 3                     | 56          | 52 | 48 | 44 | 40 |  |  |  |