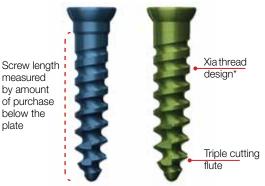

### Screws

Self-tapping screws available in two diameters 5.0mm – Blue 5.5mm – Green

\*4.4M screws sold worldwide

| Lateral Plate Sizes |    |    |    |    |    |    |    |  |  |
|---------------------|----|----|----|----|----|----|----|--|--|
| Length (mm)         |    |    |    |    |    |    |    |  |  |
| 2-Screw Plates      | 16 | 18 | 20 | 22 | 24 | 26 | 28 |  |  |
| 4-Screw Plates      | -  | 18 | 20 | 22 | 24 | 26 | 28 |  |  |