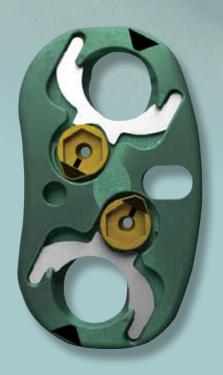

Spine

# LITe® Plate System

Lateral Plating Options

## **System Features**

- Slim Profile
- Unique WingSpring<sup>™</sup> Locking Mechanism
- High Angulation
- Simplified Articulating Instrumentation







#### 2-Screw Plate



#### **4-Screw Plate**





Anti-slip pyramid surfacing to allow for secure screw placement



### Screws



Self-tapping screws available in two diameters 5.0mm – Blue 5.5mm – Green

\*4.4M screws sold worldwide

| Lateral Plate Sizes |    |    |    |    |    |    |    |  |  |
|---------------------|----|----|----|----|----|----|----|--|--|
| Length (mm)         |    |    |    |    |    |    |    |  |  |
| 2-Screw Plates      | 16 | 18 | 20 | 22 | 24 | 26 | 28 |  |  |
| 4-Screw Plates      | -  | 18 | 20 | 22 | 24 | 26 | 28 |  |  |

| 5.0/5.5mm Screw Sizes |             |    |    |    |    |  |  |  |
|-----------------------|-------------|----|----|----|----|--|--|--|
|                       | Length (mm) |    |    |    |    |  |  |  |
| 0                     |