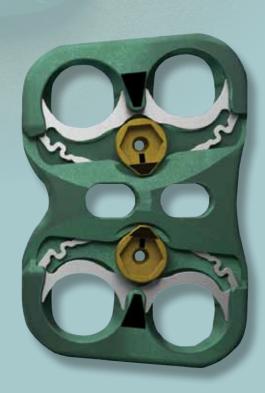

#### **4-Screw Plate**

Anti-slip pyramid surfacing to allow for secure screw placement