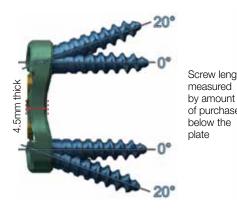

### Screws

Self-tapping screws available in two diameters 5.0mm – Blue 5.5mm – Green

\*4.4M screws sold worldwide

| Lateral Plate Sizes |    |    |    |    |    |    |    |  |  |
|---------------------|----|----|----|----|----|----|----|--|--|
| Length (mm)         |    |    |    |    |    |    |    |  |  |
| 2-Screw Plates      | 16 | 18 | 20 | 22 | 24 | 26 | 28 |  |  |
| 4-Screw Plates      | -  | 18 | 20 | 22 | 24 | 26 | 28 |  |  |

| 5.0/5.5mm Screw Sizes |             |    |    |    |    |  |  |  |
|-----------------------|-------------|----|----|----|----|--|--|--|
|                       | Length (mm) |    |    |    |    |  |  |  |
| 0                     | 56          | 52 | 48 | 44 | 40 |  |  |  |
| 3                     | 56          | 52 | 48 | 44 | 40 |  |  |  |