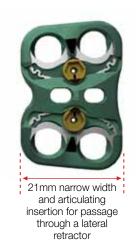

## **System Features**

- Slim Profile
- Unique WingSpring<sup>™</sup> Locking Mechanism
- High Angulation
- Simplified Articulating Instrumentation